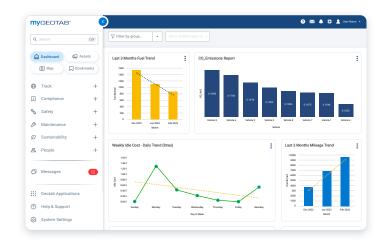

# Reduce fuel consumption and CO<sub>2</sub> emissions

Actively control fuel usage and improve eco-driving performance to reduce fuel consumption and associated climate and health-impacting exhaust emissions. Then accurately measure your progress towards your sustainability commitments.

Get the insights you need to reduce your fleet's CO<sub>2</sub> emissions and to plan for electrification, improving local air quality.