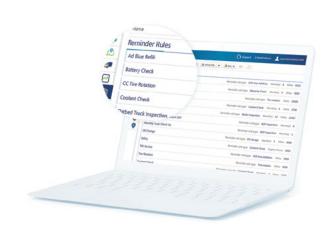

#### Simplified tacho management

Geotab Tachograph makes compliance easier by offering driver identification, real-time tacho status, remote download and analysis. With automatic remote downloads, all information is updated in real-time, eliminating manual management of driver and vehicle information. Set email notifications to alert on expiring company and driver cards, the expiration of legal downloading periods and more.

#### **Fuel consumption monitoring**

Monitor and optimise fuel usage to effectively save. Decrease wasted fuel and prevent abuse of resources. Protect against misuse of fuel by monitoring AdBlue usage in MyGeotab. Update dashboards, run reports, or set up email notifications for when AdBlue is below a certain percentage.