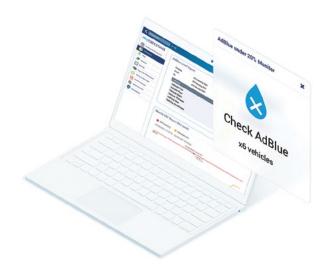

#### **Fuel consumption monitoring**

Monitor and optimise fuel usage to effectively save. Decrease wasted fuel and prevent abuse of resources. Protect against misuse of fuel by monitoring AdBlue usage in MyGeotab. Update dashboards, run reports, or set up email notifications for when AdBlue is below a certain percentage.