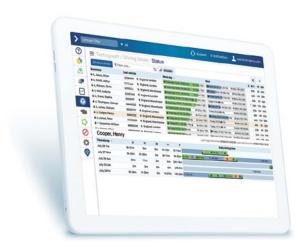

#### Fleet uptime optimisation

Quickly identify issues and prioritise vehicle repairs with active diagnostic faults and critical engine data available through Geotab's fleet maintenance software. Save time and reduce costs by focusing on predictive engine health.

#### Improve fleet performance

Use Geotab's powerful rules engine to track what's important to your fleet. Receive alerts and reports based upon exceptions.

Available for historical data.

#### **Advanced reporting**

Create, run and deliver the information you want, the way you want it, and when you want it. Start with our standard reports, and make them more meaningful by tailoring them to your exact fleet needs.