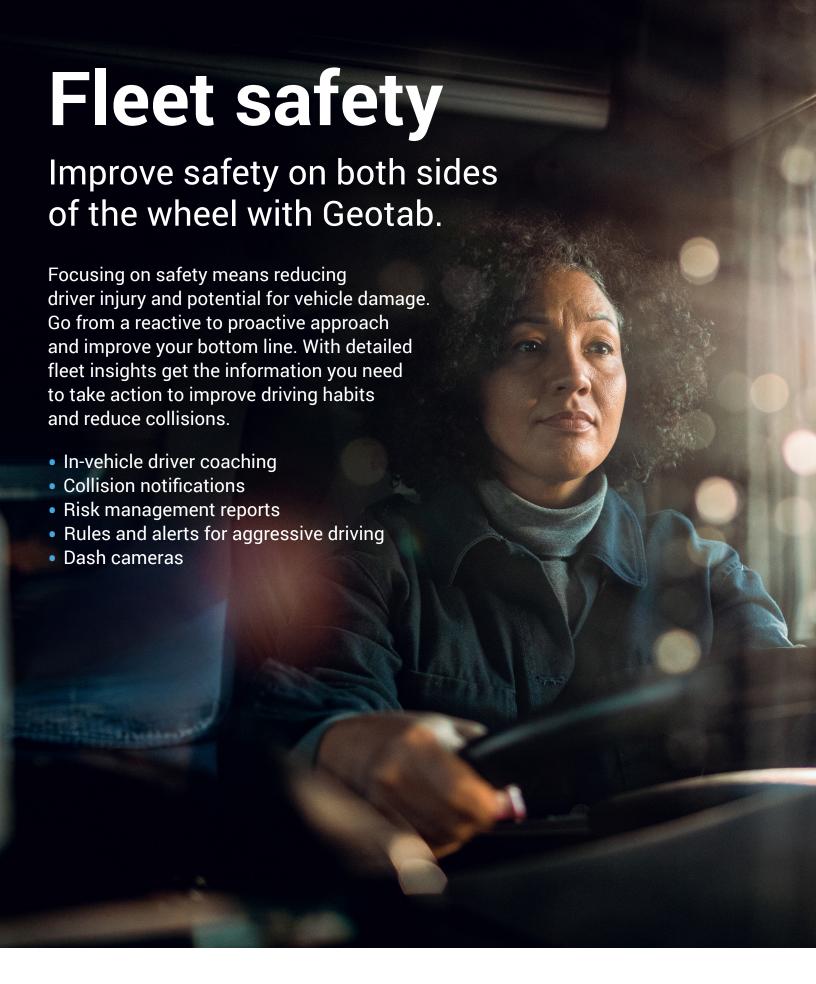

# **Create a safety-first culture**

## Identify risky driving

Proactively monitor driving behavior and identify where coaching is needed with the driver safety scorecard. Monitor speeding, aggressive driving and seat belt usage, and customize the rules to your specific fleet policy.

### Coach your drivers in real-time

With the Geotab GO device, you can provide feedback to drivers the moment that they deviate from company safety policies, to improve driving immediately. Create custom rules and get instant notifications when violations occur so that you can cut out any risky behavior before it becomes a habit. Go one step further with GO TALK, which delivers spoken feedback to drivers in real-time.

#### Secure your fleets

Add security measures to deter theft and help you recover vehicles safely and quickly. Real-time GPS and satellite positioning allows you to track every vehicle and every load —including any unplanned vehicle towing. You'll know if there's GPS signal interference, and your Geotab reports will help you identify the cause. Do more with Geotab, including preventing engine ignition in hazardous situations and detecting any attempts to siphon fuel.

#### Get instant collision notifications

Receive an alert the moment a collision is detected. View detailed forensic data before a suspected collision to help you reconstruct the event and establish exactly what happened. And if one of your vehicles is hit while parked, Geotab's GO device will record the incident to help prove no-fault to your insurance provider.

# Safeguard your fleet with dash cams

Get a clear view of events with a range of fleet dash cam options from the Geotab Marketplace, from basic to Al-powered cameras, all fully integrated with Geotab's open fleet telematics platform. Record high-resolution images and video clips in the event of collisions or insurance disputes. Review high definition footage and save video clips for later use as a valuable training resource for your drivers.