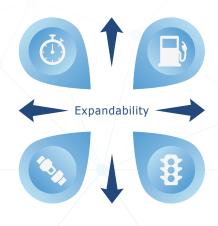

#### Expandability

- + IOX technology
- + SDK & APIs
- + Integrate sensors for temperature, weight tracking, doors, cargo
- + Driver ID