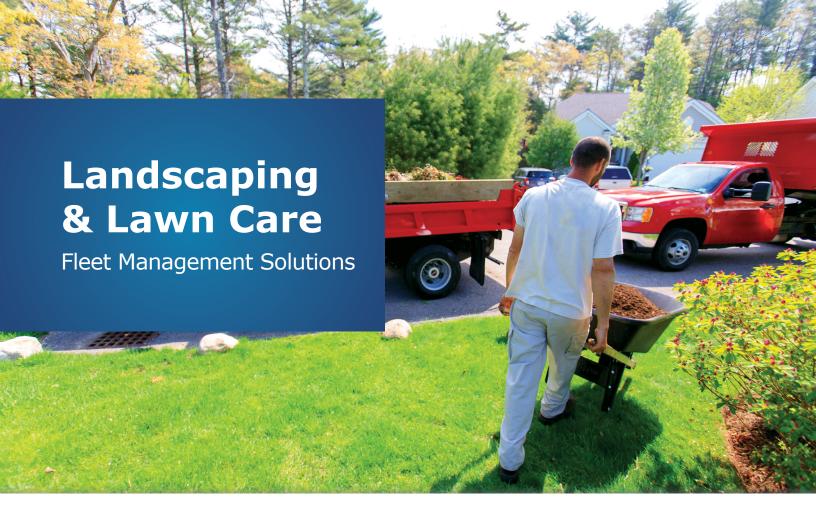

## Keep Your Team Moving with Real-Time Visibility

Power up your team with real-time fleet tracking. Geotab's open fleet management platform offers the insights you need to keep business moving and make customers happy. The Geotab GO7 GPS tracking device captures rich, second-by-second data on position, speed, trip distance/time, speeding, idling, and much more. Increase productivity with geofencing, accurate ETAs, and dispatch nearest driver feature. Telematics can also help you reduce costs and improve driver safety. Affordable, reliable, and mobile-friendly — Geotab is ideal for businesses in landscaping, lawn care, and maintenance.

## Boost Productivity & Control Costs

- + Live tracking of landscaping trucks, service vans, and other vehicles
- + Create customer zones / geofences
- + Dispatch nearest / best driver for the job
- + Accurate ETA's
- + Reduce labor costs and overtime
- + Increase jobs completed per day