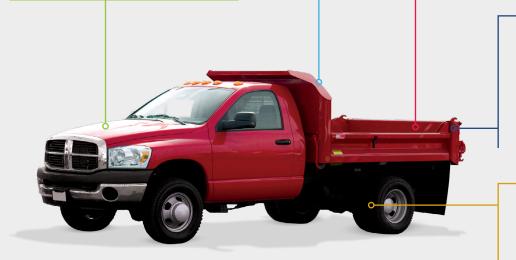

#### Geotab GO7 Telematics Device

- + Fast GPS acquisition time
- + Rich, second-by-second data
- + Ultra-accurate engine diagnostics
- + Self-calibrating accelerometer