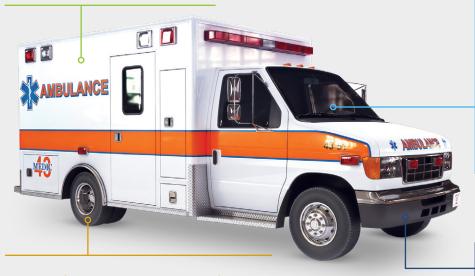

## Complete Visibility of Your Fleet in Real-Time

Safety is top priority for law enforcement and first responders. Teams need technology that is dependable, secure, and provides real-time data and views. Geotab's secure and sophisticated fleet management solutions offer the insight, visibility, and actionable alerts needed to transform operations and ensure driver and civilian safety.

### Improve Safety & Compliance

- + Risk and safety reports
- + Driver feedback
- + Instant accident notifications
- + Monitor seat belt use
- + Set policy rules and alerts
- + System security
- + Ensure authorized use