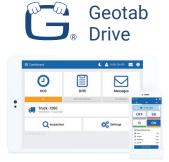

# **MY**GEOTAB<sup>™</sup>

Simplified HOS compliance, streamlined DVIR, IFTA, Driver Identification, Messaging, plus Add-Ins available.

#### Simplify compliance

Manage DVIR, IFTA and HOS, including pre and post trip forms, reinforce policy and procedures with customizable rules and alerts.