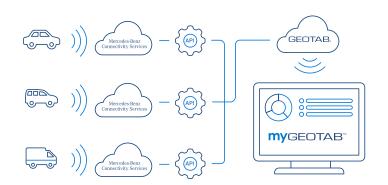

# World-class fleet management, one integrated platform for EVs and ICE vehicles and fleet visibility with insights at an enhanced frequency.

Geotab's fleet management experience is now enhanced with options that offer quicker GPS signals, for both EVs and ICE vehicles. Factory-installed telematics on Mercedes-Benz vehicles<sup>1,2</sup> enables seamless vehicle data integration from the OEM servers into Geotab's fleet management software, MyGeotab™. View high-quality data insights, such as vehicle location, speed, trip distance, electric vehicle (EV) charging status, fuel consumption (data, and more on one consolidated platform.

Plus, you can set up automatic warnings to notify fleet managers and drivers about vehicle health and other alerts. This integrated solution does not require any aftermarket hardware installation to access rich OEM vehicle data.

#### **Integrated fleet management**

EV and ICE vehicle data from Mercedes-Benz Connectivity Services' servers is funneled to MyGeotab to help you make better-informed decisions, faster.

#### Mercedes-Benz Connectivity Services

The synergy of Geotab's telematics technology and the variety of fleet data services offered by Mercedes-Benz Connectivity Services, along with factory-installed hardware on Mercedes-Benz vehicles provides a turnkey connected vehicle solution that helps maximize fuel management, charge range efficiency and reduce downtime while increasing productivity and efficiency. Collect and monitor rich, high-quality data from Mercedes-Benz<sup>1</sup> vehicles, all with end-to-end data security protection. With ready-to-go factory-fitted telematics and the MyGeotab fleet management platform, reaching a new level of connectivity is easier than ever.