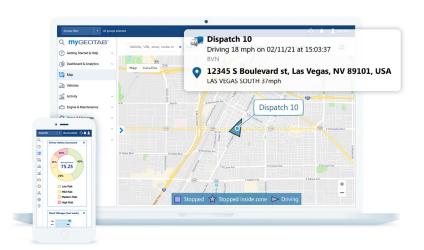

#### **Boost productivity & control costs**

- Live tracking of fleet vehicles
- Dispatch nearest driver
- Fast, integrated mapping
- Accurate ETAs
- Consistent data and reporting across all makes and models
- Fuel consumption tracking
- Reduce speeding and unnecessary idling

### Improve safety & compliance

- Risk and safety reports
- Driver feedback
- Instant collision notifications
- Monitor seat belt use
- Set policy rules and alerts
- Ensure authorized use

#### Geotab GO telematics device

- Fast GPS acquisition time
- Captures rich fleet insights
- Ultra-accurate engine diagnostics
- Self-calibrating accelerometer
- Over-the-air updates
- LTE connectivity