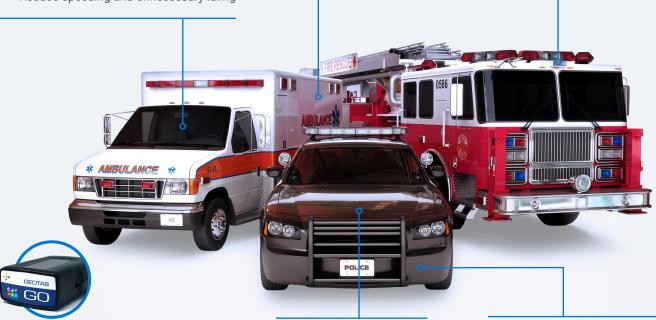

# In-car sensor integration

Automatically secure vehicles with remote lock, unlock and starter inhibit; connect to light bars, sirens and even gun racks to give dispatchers better visibility to field operations; and monitor in-cab temperatures for K9s and temperature sensitive equipment and medications.

# The Geotab advantage

- Industry leading security with AES-256 encryption
- · Driver safety scorecard and seat belt detection
- Monitor lights, siren, doors and more through IOX expansion
- Dispatching and route optimization
- High-performance GPS technology
- Advanced dashboard reports
- · Open platform for easy data integration
- Marketplace Apps, Add-Ins & Add-Ons