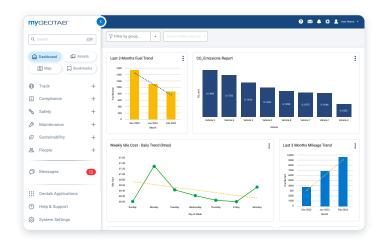

# Reduce fuel consumption and CO<sub>2</sub> emissions

Actively control fuel usage and improve eco-driving performance to reduce fuel consumption and associated climate and health-impacting exhaust emissions. Then accurately measure your progress towards your sustainability commitments.

Get the insights you need to reduce your fleet's CO<sub>2</sub> emissions and to plan for electrification, improving local air quality.

## Improve the productivity of your passenger transport fleet

Geotab's fleet maintenance software provides your maintenance team with live access to the vehicles' diagnostic faults and critical engine data. This enables your workshop to prioritise repairs and resolve minor issues before they become larger and more expensive.