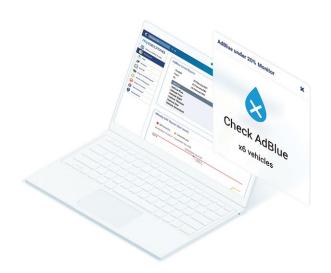

#### **Fuel consumption monitoring**

Monitor and optimise fuel usage to effectively save. Decrease wasted fuel and prevent abuse of resources. Protect against misuse of fuel by monitoring AdBlue usage in MyGeotab. Update dashboards, run reports, or set up email notifications for when AdBlue is below a certain percentage.